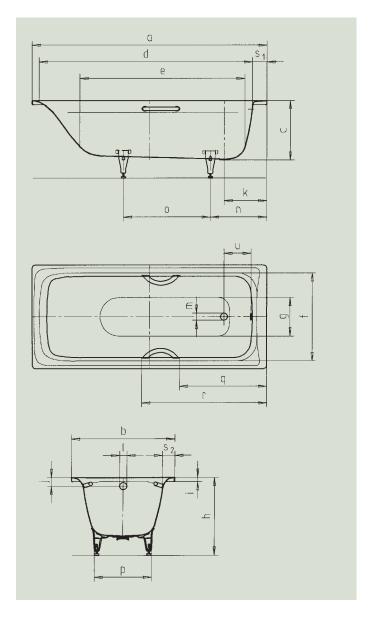

| Model no.                                                      |                                 | 342/343      |
|----------------------------------------------------------------|---------------------------------|--------------|
| External length                                                | а                               | 1700 mm      |
| External width                                                 | b                               | 750 mm       |
| Depth                                                          | С                               | 430 mm       |
| Internal length (top)                                          | d                               | 1545 mm      |
| Internal length (bottom)                                       | е                               | 1150 mm      |
| Internal width (top)                                           | f                               | 585 mm       |
| Internal width (bottom)                                        | g                               | 328 mm       |
| Height with feet                                               | h                               | 535-555 mm   |
| Height of rim                                                  | i                               | 32 mm        |
| Distance top edge to centre of overflow hole                   | j                               | 63 mm        |
| Distance tub edge (foot) to centre of drain hole               | k                               | 310 mm       |
| Diameter of overflow hole                                      | 1                               | 52 mm        |
| Diameter of drain hole                                         | m                               | 52 mm        |
| Distance foot end of tub edge to centre of foot                | n                               | 410 mm       |
| Distance between the feet                                      | 0                               | 630 mm       |
| Max. width of feet                                             | р                               | 430 mm       |
| Distance tub edge (foot end) to where handle starts (Mod. 343) | q                               | 632 mm       |
| Distance tub edge (foot end) to where handle ends (Mod. 343)   | r                               | 905 mm       |
| Width of rim (foot end; lengthwise)                            | S <sub>1</sub> ; S <sub>2</sub> | 100; 58 mm   |
| Distance between centre holes                                  | u                               | 200 mm       |
| Water volume** in litres                                       |                                 | 124          |
| Weight of the enamelled bath tub in kg                         |                                 | 49           |
| Anti-slip                                                      |                                 | Ø 288 mm     |
| Full anti-slip                                                 |                                 | 600 x 220 mm |
|                                                                |                                 |              |