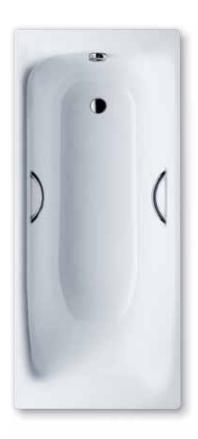

## **SANILUX SANILUX STAR**

- especially comfortable thanks to rounded area for neck
- one-seater bathtub with outlet at foot end
- classic four-cornered model
- made of Kaldewei steel enamel 3.5 mm
- also available with handles